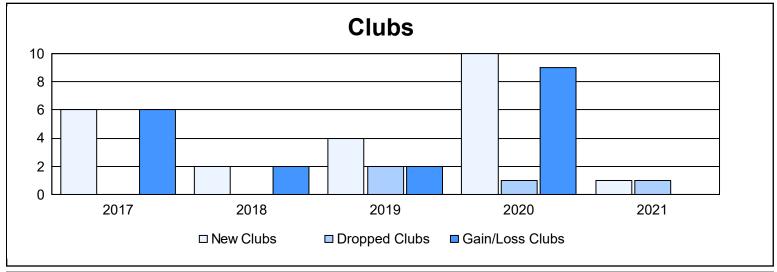

District 301A3 As of June 2021 Cumulative

| Year      | New<br>Clubs | Dropped<br>Clubs | Gain/<br>Loss<br>Clubs | New<br>Members | Charter<br>Members | Reinstate<br>Members | Transfer<br>Members | Total<br>Member<br>Added | Total<br>Members<br>Dropped | Gain/<br>Loss<br>Members |
|-----------|--------------|------------------|------------------------|----------------|--------------------|----------------------|---------------------|--------------------------|-----------------------------|--------------------------|
| 2016-2017 | 6            | 0                | 6                      | 77             | 133                | 1                    | 0                   | 211                      | 58                          | 153                      |
| 2017-2018 | 2            | 0                | 2                      | 207            | 61                 | 3                    | 12                  | 283                      | 130                         | 153                      |
| 2018-2019 | 4            | 2                | 2                      | 101            | 115                | 2                    | 2                   | 220                      | 161                         | 59                       |
| 2019-2020 | 10           | 1                | 9                      | 183            | 248                | 6                    | 2                   | 439                      | 133                         | 306                      |
| 2020-2021 | 1            | 1                | 0                      | 47             | 20                 | 0                    | 0                   | 67                       | 299                         | -232                     |
| Average   | 5            | 1                | 4                      | 123            | 115                | 2                    | 3                   | 244                      | 156                         | 88                       |